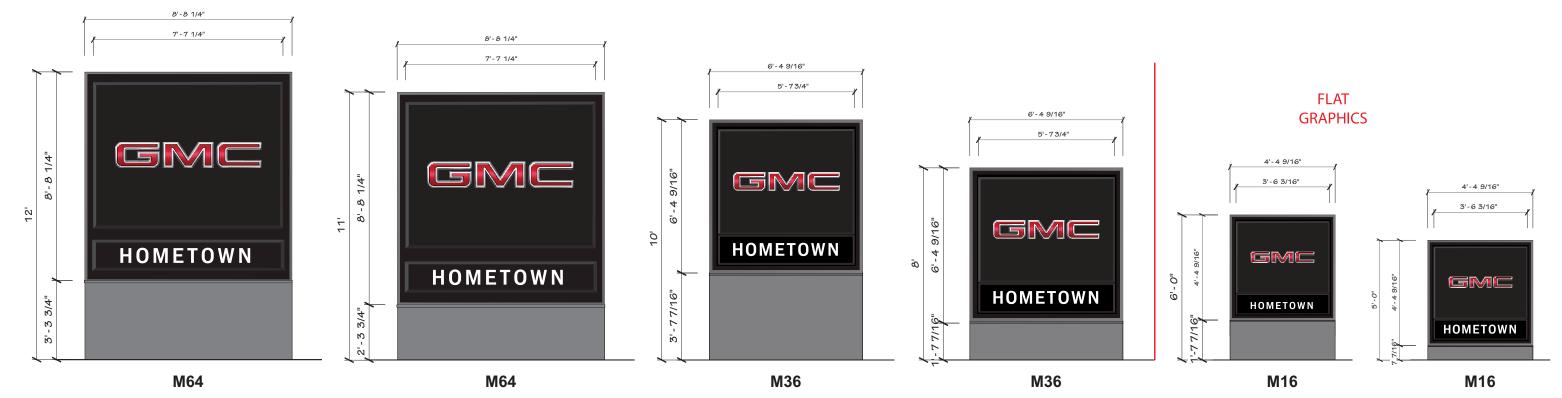

## **GMC Sign Family**

## **RED INDICATES FLAT GRAPHICS**

| COPY SIZE | BY SIGN      |
|-----------|--------------|
| SIGN      | <b>EM</b> E  |
| P245      | 1' - 10 1/2" |
| P137      | 1' - 5 1/8"  |
| P92       | 1' - 1 1/8"  |
| S64       | 1' - 1 1/8"  |
| P38       | 9 9/16"      |
| S36       | 9 9/16"      |
| S16       | 5 3/4"       |

REFER TO MASTER DRAWINGS FOR PRODUCTION SIZES

2655 International Parkway Virginia Beach, VA 23452

Phone: 757.301.7008

Fax: 866.418.9462

Call Toll-Free 844.511.7565

This document is the sole property of AGI, and all design, manufacturing, reproduction, use and sale rights regarding the same are expressly forbidden. It is submitted under a confidential relationship, for a special purpose, and the recipient, by accepting this document assumes custody and agrees that this document will not be copied or reproduced in whole or in part, nor its contents revealed in any manner or to any purpose for which it was tendered, nor any special features peculiar to this design be incorporated in other projects.