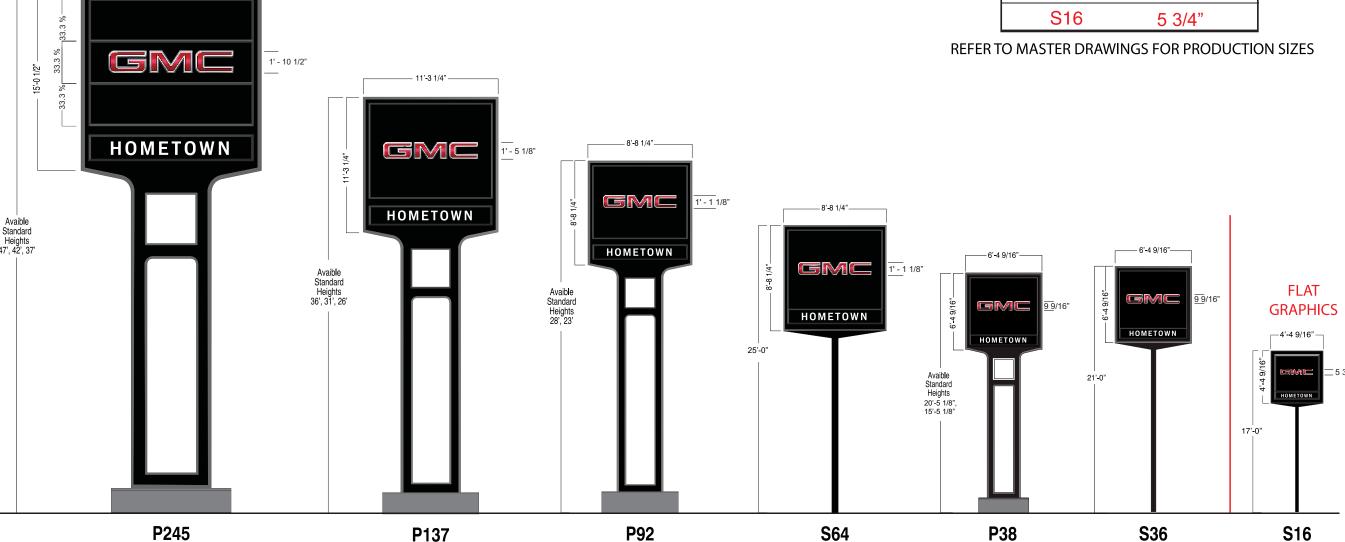

## **GMC Sign Family**

15'-0 1/2" -

## **RED INDICATES FLAT GRAPHICS**

| COPY SIZE | BY SIGN      |
|-----------|--------------|
| SIGN      | GMC          |
| P245      | 1' - 10 1/2" |
| P137      | 1' - 5 1/8"  |
| P92       | 1' - 1 1/8"  |
| S64       | 1' - 1 1/8"  |
| P38       | 9 9/16"      |
| S36       | 9 9/16"      |
| S16       | 5 3/4"       |

REFER TO MASTER DRAWINGS FOR PRODUCTION SIZES

2655 International Parkway Virginia Beach, VA 23452

Phone: 757.301.7008

Fax: 866.418.9462

Call Toll-Free 844.511.7565

This document is the sole property of AGI, and all design, manufacturing, reproduction, use and sale rights regarding the same are expressly forbidden. It is submitted under a confidential relationship, for a special purpose, and the recipient, by accepting this document assumes custody and agrees that this document will not be copied or reproduced in whole or in part, nor its contents revealed in any manner or to any purpose for which it was tendered, nor any special features peculiar to this design be incorporated in other projects.